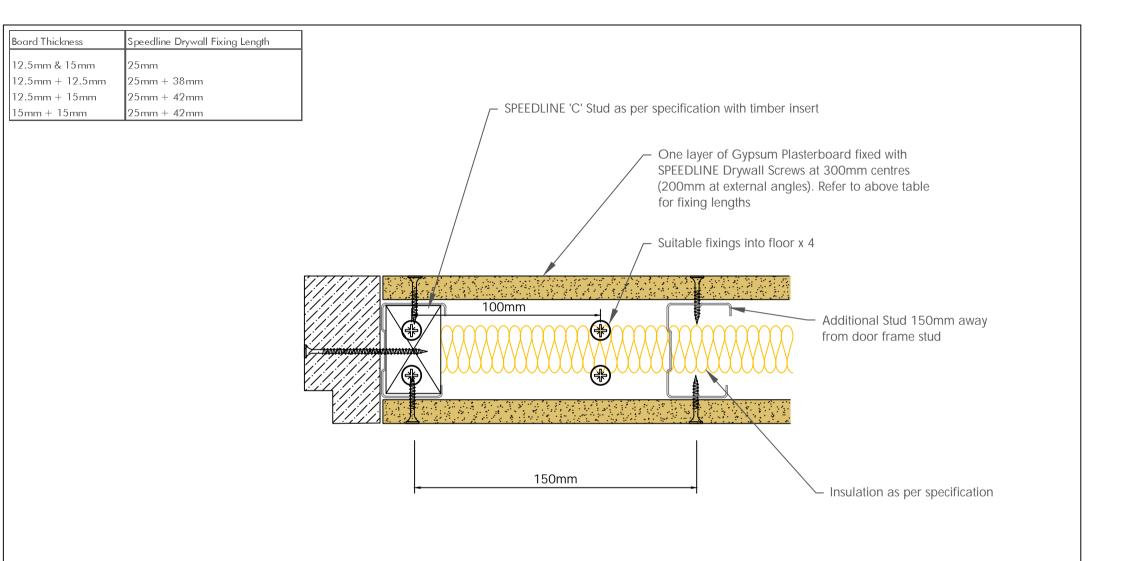

To be read in conjunction with door manufacturers details & informantion

| Design Data:<br>Detail may not replicate a laboratory tested configuration and for this reason approval from the<br>relevant authority and Principal Designer should be sought. | CDR No: 36D                    | SCALE: NTS              | DATE:         | 01/08/24 |                            |                                 |
|---------------------------------------------------------------------------------------------------------------------------------------------------------------------------------|--------------------------------|-------------------------|---------------|----------|----------------------------|---------------------------------|
| Detail based on construction with materials & components as shown. The inclusion or                                                                                             | C STUD                         |                         |               |          | Adsetts House,             |                                 |
| substitution of any other manufacturers materials or components must be given in writing by SIG                                                                                 | C STOD                         |                         |               |          | 16 Europa View,            |                                 |
| PLC.                                                                                                                                                                            | DOOR UP TO 25 Kgs              |                         |               |          |                            |                                 |
| This information is provided in good faith and is based upon details received which are                                                                                         | 0                              |                         |               |          | Sheffield Business Park,   |                                 |
| assumed to include all relevant facts.                                                                                                                                          | SINGLE LAYER                   |                         |               |          | Sheffield,                 |                                 |
| We accept no liability for its accuracy, adequacy or completeness. Recipients must satisfy                                                                                      |                                |                         |               |          |                            |                                 |
| themselves as to its suitability as we do not accept responsibility for any claims or                                                                                           | 5012StIns                      |                         |               |          | S9 1XH.                    | DRYWALL SYSTEMS Part of SSF plc |
| consequential loss.                                                                                                                                                             |                                |                         |               |          | T: 0114 231 8030           |                                 |
| Acceptance of the content and subsequent design responsibility rests entirely with the recipients                                                                               | Details to be read in conjunct | ion with project specif | ication guide | elines   |                            |                                 |
| who should then produce accepted details on their own company documentation.                                                                                                    |                                |                         |               |          | E: enquiries@speedlinedryw | vall.co.uk                      |