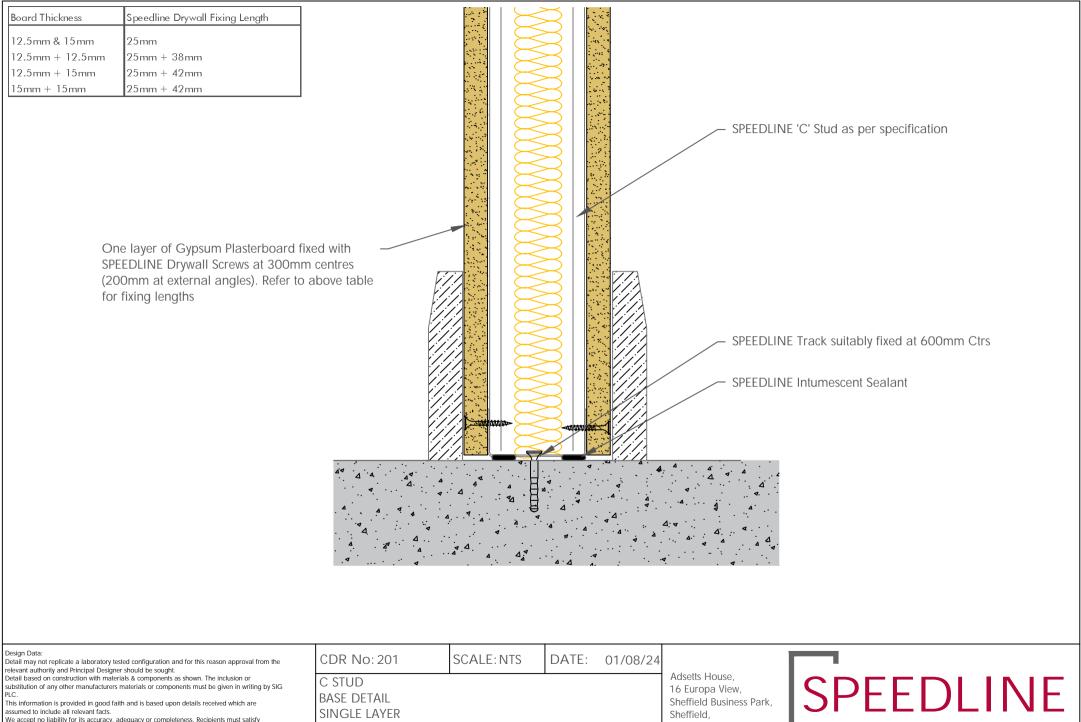

| letail may not replicate a laboratory tested configuration and for this reason approval from the<br>elevant authority and Principal Designer should be sought.                                                                                                                          | CDR NO: 201                    | SCALE: NIS              | DATE:        | 01/08/24 |                                                               |                                  |
|-----------------------------------------------------------------------------------------------------------------------------------------------------------------------------------------------------------------------------------------------------------------------------------------|--------------------------------|-------------------------|--------------|----------|---------------------------------------------------------------|----------------------------------|
| letail based on construction with materials & components as shown. The inclusion or<br>ubstituition of any other manufacturers materials or components must be given in writing by SIG<br>LC.<br>his information is provided in good faith and is based upon details received which are | C STUD<br>BASE DETAIL          |                         |              |          | Adsetts House,<br>16 Europa View,<br>Sheffield Business Park. | SPFFDI INF                       |
| Je accept no liability for its accuracy, adequacy or completeness. Recipients must satisfy                                                                                                                                                                                              | SINGLE LAYER                   |                         |              |          | Sheffield,                                                    |                                  |
| nemselves as to its suitability as we do not accept responsibility for any claims or<br>onsequential loss.                                                                                                                                                                              | 5012StIns                      |                         |              |          | S9 1XH.<br>T: 0114 231 8030                                   | DRYWALL SYSTEMS   Part of ST pla |
| cceptance of the content and subsequent design responsibility rests entirely with the recipients<br>ho should then produce accepted details on their own company documentation.                                                                                                         | Details to be read in conjunct | ion with project specil | ication guid | elines   | E: enquiries@speedlinedryw                                    | vall.co.uk                       |