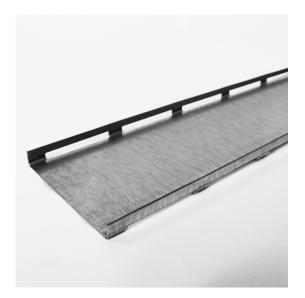

## **Partition Brace**

0.7mm gauge steel section used within Speedline twin frame systems & single boarded horizontal plasterboard joints.

## PRODUCT APPLICATION

Used for bracing twin frame c-stud systems to improve rigidity and stability.

## **FEATURES AND BENEFITS**

- For use in multiple Speedline systems across a variety of sectors
- Can be cut using tin snips or power tools
- Available in 2.4m lengths

| Product Code | Product Range | Width | Flange Tolerance | Gauge | Stock Length | Weight per Length |
|--------------|---------------|-------|------------------|-------|--------------|-------------------|
| 10027320     | PB24          | 70mm  | 10mm             | 0.7mm | 2400mm       | 1.09kg            |